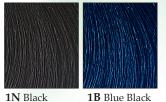

ON's nonammonia formula and 47 rich, reflective shades create a perfect tonal balance. delyTON is ideal for non-committal color, toning, color balance and allows for fast color correction.

An ideal haircoloring for gray blending, delyTON will blend even the most resistant gray hair. Men will love the "younger look" without the fear of a noticeably, color-treated regrowth.

Because it's both gentle and versatile, delyTON will not relax perms or cause unnecessary chemical stress to relaxed hair.

## NATURAL (NATURALI)



**3N** Dark Brown **4N** Brown **5N** Light Brown



## ASH (CENERI)



# GOLD (DORATI)



#### CHOCOLATE (CIOCCOLATI)



#### COLONIAL (COLONIALI)



#### VIOLET (IRISÉE)



#### COPPER (RAMATI)



# COFFEE (CAFFÉ)



## MAHOGANY (MOGANO)



# MAGIC BLACK (NERI PROFONDI)



## SILVER (ARGENTO)



# NEUTRAL

tone on tone color

deluTONAL

IT ELY





Mix delyTON Advanced with delyTON Advanced Activator 1:2 Example: Squeeze 30ml (1/2 tube) into a plastic bowl and add 60ml of delyTON Activator. Mix to a smooth, creamy consistency.

Apply evenly on not-clean hair from "roots to ends". Let process for 20 minutes. If the hair is very resistant, process for an additional 5-10 minutes. On permed hair, let it process for a maximum of 15 minutes.

After the application, shampoo the hair with ITELY ACP Shampoo, Purity Design Pure Shampoo or one of ITELY's new sulfate-free Eudermal Shampoos.

# Other fast and versatile usages:

#### Refresh:

to intensify or change color reflex, let process for 10 minutes.

#### Tint-back:

to tint back to natural color. let process fo