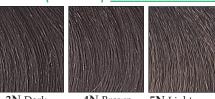

onditioners and Silk proteins work to restructure and even the porosity on damaged hair. These specially formulated proteins restructure the hair from the inside out to maintain perfect condition.

delyTON is a non-progressive, DEPOSIT ONLY haircolor that's easy to use. delyTON's nonammonia formula and 47 rich, reflective shades create a perfect tonal balance. delyTON is ideal for non-committal color, toning, color balance and allows for fast color correction.

An ideal haircoloring for gray blending, delyTON will blend even the most resistant gray hair. Men will love the "younger look" without the fear of a noticeably, color-treated regrowth.

Because it's both gentle and versatile, delyTON will not relax perms or cause unnecessary chemical stress to relaxed hair.

## NATURAL (NATURALI)



**3N** Dark Brown **4N** Brown **5N** Light Brown



## ASH (CENERI)



# GOLD (DORATI)



#### CHOCOLATE (CIOCCOLATI)



#### COLONIAL (COLONIALI)



#### VIOLET (IRISÉE)



#### COPPER (RAMATI)



# COFFEE (CAFFÉ)



## MAHOGANY (MOGANO)



# MAGIC BLACK (NERI PROFONDI)



## SILVER (ARGENTO)



# NEUTRAL

tone on tone color

deluTONAL

IT ELY





Mix delyTON Advanced with delyTON Advanced Activator 1:2 Example: Squeeze 30ml (1/2 tube) into a plastic bowl and add 60ml of delyTON Activator. Mix to a smooth, creamy consistency.

Apply evenly on not-clean hair from "roots to ends". Let process for 20 minutes. If the hair is very resistant, process for an additional 5-10 minutes. On permed hair, let it process for a maximum of 15 minutes.

After the application, shampoo the hair with ITEL