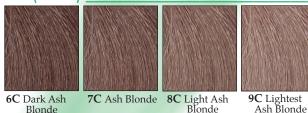

on damaged hair. These specially formulated proteins restructure the hair from the inside out to maintain perfect condition.

delyTON is a non-progressive, DEPOSIT ONLY haircolor that's easy to use. delyTON's nonammonia formula and 47 rich, reflective shades create a perfect tonal balance. delyTON is ideal for non-committal color, toning, color balance and allows for fast color correction.

An ideal haircoloring for gray blending, delyTON will blend even the most resistant gray hair. Men will love the "younger look" without the fear of a noticeably, color-treated regrowth.

Because it's both gentle and versatile, delyTON will not relax perms or cause unnecessary chemical stress to relaxed hair.

## NATURAL (NATURALI)



**3N** Dark Brown **4N** Brown **5N** Light Brown



## ASH (CENERI)



# GOLD (DORATI)



#### CHOCOLATE (CIOCCOLATI)



#### COLONIAL (COLONIALI)



#### VIOLET (IRISÉE)



#### COPPER (RAMATI)



# COFFEE (CAFFÉ)



## MAHOGANY (MOGANO)



# MAGIC BLACK (NERI PROFONDI)



## SILVER (ARGENTO)



# NEUTRAL

tone on tone color

deluTONAL

IT ELY





Mix delyTON Advanced with delyTON Advanced Activator 1:2 Example: Squeeze 30ml (1/2 tube) into a plastic bowl and add 60ml of delyTON Activator. Mix to a smooth, creamy consistency.

Apply evenly on not-clean hair from "roots to ends". Let process for 20 minutes. If the hair is very resistant, process for an additional 5-10 minutes. On permed hair, let it process for a maximum of 15 minutes.

After the application, shampoo the hair with ITELY ACP Shampoo, Purity Design Pure Shampoo or one of ITELY's new sulfate-