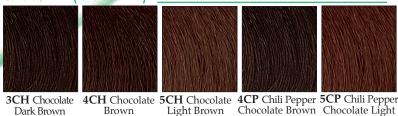

ns restructure the hair from the inside out to maintain perfect condition.

delyTON is a non-progressive, DEPOSIT ONLY haircolor that's easy to use. delyTON's nonammonia formula and 47 rich, reflective shades create a perfect tonal balance. delyTON is ideal for non-committal color, toning, color balance and allows for fast color correction.

An ideal haircoloring for gray blending, delyTON will blend even the most resistant gray hair. Men will love the "younger look" without the fear of a noticeably, color-treated regrowth.

Because it's both gentle and versatile, delyTON will not relax perms or cause unnecessary chemical stress to relaxed hair.

## NATURAL (NATURALI)



**3N** Dark Brown **4N** Brown **5N** Light Brown



## ASH (CENERI)



# GOLD (DORATI)



#### CHOCOLATE (CIOCCOLATI)



#### COLONIAL (COLONIALI)



#### VIOLET (IRISÉE)



#### COPPER (RAMATI)



# COFFEE (CAFFÉ)



## MAHOGANY (MOGANO)



# MAGIC BLACK (NERI PROFONDI)



## SILVER (ARGENTO)



# NEUTRAL

tone on tone color

deluTONAL

IT ELY





Mix delyTON Advanced with delyTON Advanced Activator 1:2 Example: Squeeze 30ml (1/2 tube) into a plastic bowl and add 60ml of delyTON Activator. Mix to a smooth, creamy consistency.

Apply evenly on not-clean hair from "roots to ends". Let process for 20 minutes. If the hair is very resistant, process for an additional 5-10 minutes. On permed hair, let it process for a maximum of 15 minutes.

After the application, shampoo the hair with ITELY ACP Shampoo, Purity Design Pure Shampoo or one of ITELY's new sulfate-free Eudermal Shampoos.

# Other fast and versatil