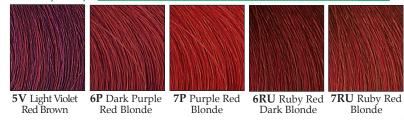

in perfect condition.

delyTON is a non-progressive, DEPOSIT ONLY haircolor that's easy to use. delyTON's nonammonia formula and 47 rich, reflective shades create a perfect tonal balance. delyTON is ideal for non-committal color, toning, color balance and allows for fast color correction.

An ideal haircoloring for gray blending, delyTON will blend even the most resistant gray hair. Men will love the "younger look" without the fear of a noticeably, color-treated regrowth.

Because it's both gentle and versatile, delyTON will not relax perms or cause unnecessary chemical stress to relaxed hair.

## NATURAL (NATURALI)



**3N** Dark Brown **4N** Brown **5N** Light Brown



## ASH (CENERI)



# GOLD (DORATI)



#### CHOCOLATE (CIOCCOLATI)



#### COLONIAL (COLONIALI)



#### VIOLET (IRISÉE)



#### COPPER (RAMATI)



# COFFEE (CAFFÉ)



## MAHOGANY (MOGANO)



# MAGIC BLACK (NERI PROFONDI)



## SILVER (ARGENTO)



# NEUTRAL

tone on tone color

deluTONAL

IT ELY





Mix delyTON Advanced with delyTON Advanced Activator 1:2 Example: Squeeze 30ml (1/2 tube) into a plastic bowl and add 60ml of delyTON Activator. Mix to a smooth, creamy consistency.

Apply evenly on not-clean hair from "roots to ends". Let process for 20 minutes. If the hair is very resistant, process for an additional 5-10 minutes. On permed hair, let it process for a maximum of 15 minutes.

After the application, shampoo the hair with ITELY ACP Shampoo, Purity Design Pure Shampoo or one of ITELY's new sulfate-free Eudermal Shampoos.

# Other fast and versatile usages:

#### Refresh:

to intensify or change colo