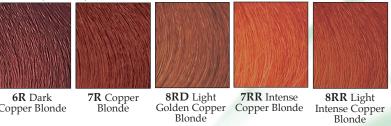

elyTON is a non-progressive, DEPOSIT ONLY haircolor that's easy to use. delyTON's nonammonia formula and 47 rich, reflective shades create a perfect tonal balance. delyTON is ideal for non-committal color, toning, color balance and allows for fast color correction.

An ideal haircoloring for gray blending, delyTON will blend even the most resistant gray hair. Men will love the "younger look" without the fear of a noticeably, color-treated regrowth.

Because it's both gentle and versatile, delyTON will not relax perms or cause unnecessary chemical stress to relaxed hair.

## NATURAL (NATURALI)



**3N** Dark Brown **4N** Brown **5N** Light Brown



## ASH (CENERI)



# GOLD (DORATI)



#### CHOCOLATE (CIOCCOLATI)



#### COLONIAL (COLONIALI)



#### VIOLET (IRISÉE)



#### COPPER (RAMATI)



# COFFEE (CAFFÉ)



## MAHOGANY (MOGANO)



# MAGIC BLACK (NERI PROFONDI)



## SILVER (ARGENTO)



# NEUTRAL

tone on tone color

deluTONAL

IT ELY





Mix delyTON Advanced with delyTON Advanced Activator 1:2 Example: Squeeze 30ml (1/2 tube) into a plastic bowl and add 60ml of delyTON Activator. Mix to a smooth, creamy consistency.

Apply evenly on not-clean hair from "roots to ends". Let process for 20 minutes. If the hair is very resistant, process for an additional 5-10 minutes. On permed hair, let it process for a maximum of 15 minutes.

After the application, shampoo the hair with ITELY ACP Shampoo, Purity Design Pure Shampoo or one of ITELY's new sulfate-free Eudermal Shampoos.

# Other fast and versatile usages:

#### Refresh:

to intensify or change color reflex, let process fo