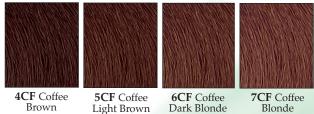

ressive, DEPOSIT ONLY haircolor that's easy to use. delyTON's nonammonia formula and 47 rich, reflective shades create a perfect tonal balance. delyTON is ideal for non-committal color, toning, color balance and allows for fast color correction.

An ideal haircoloring for gray blending, delyTON will blend even the most resistant gray hair. Men will love the "younger look" without the fear of a noticeably, color-treated regrowth.

Because it's both gentle and versatile, delyTON will not relax perms or cause unnecessary chemical stress to relaxed hair.

## NATURAL (NATURALI)



**3N** Dark Brown **4N** Brown **5N** Light Brown



## ASH (CENERI)



# GOLD (DORATI)



#### CHOCOLATE (CIOCCOLATI)



#### COLONIAL (COLONIALI)



#### VIOLET (IRISÉE)



#### COPPER (RAMATI)



# COFFEE (CAFFÉ)



## MAHOGANY (MOGANO)



# MAGIC BLACK (NERI PROFONDI)



## SILVER (ARGENTO)



# NEUTRAL

tone on tone color

deluTONAL

IT ELY





Mix delyTON Advanced with delyTON Advanced Activator 1:2 Example: Squeeze 30ml (1/2 tube) into a plastic bowl and add 60ml of delyTON Activator. Mix to a smooth, creamy consistency.

Apply evenly on not-clean hair from "roots to ends". Let process for 20 minutes. If the hair is very resistant, process for an additional 5-10 minutes. On permed hair, let it process for a maximum of 15 minutes.

After the application, shampoo the hair with ITELY ACP Shampoo, Purity Design Pure Shampoo or one of ITELY's new sulfate-free Eudermal Shampoos.

# Other fast and versatile usages:

#### Refresh:

to intensify or change color reflex, let process for 10 minutes.

####