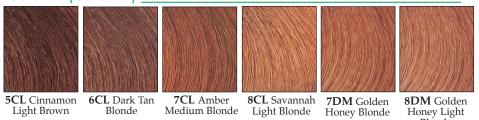

the inside out to maintain perfect condition.

delyTON is a non-progressive, DEPOSIT ONLY haircolor that's easy to use. delyTON's nonammonia formula and 47 rich, reflective shades create a perfect tonal balance. delyTON is ideal for non-committal color, toning, color balance and allows for fast color correction.

An ideal haircoloring for gray blending, delyTON will blend even the most resistant gray hair. Men will love the "younger look" without the fear of a noticeably, color-treated regrowth.

Because it's both gentle and versatile, delyTON will not relax perms or cause unnecessary chemical stress to relaxed hair.

## NATURAL (NATURALI)



**3N** Dark Brown **4N** Brown **5N** Light Brown



## ASH (CENERI)



# GOLD (DORATI)



#### CHOCOLATE (CIOCCOLATI)



#### COLONIAL (COLONIALI)



#### VIOLET (IRISÉE)



#### COPPER (RAMATI)



# COFFEE (CAFFÉ)



## MAHOGANY (MOGANO)



# MAGIC BLACK (NERI PROFONDI)



## SILVER (ARGENTO)



# NEUTRAL

tone on tone color

deluTONAL

IT ELY





Mix delyTON Advanced with delyTON Advanced Activator 1:2 Example: Squeeze 30ml (1/2 tube) into a plastic bowl and add 60ml of delyTON Activator. Mix to a smooth, creamy consistency.

Apply evenly on not-clean hair from "roots to ends". Let process for 20 minutes. If the hair is very resistant, process for an additional 5-10 minutes. On permed hair, let it process for a maximum of 15 minutes.

After the application, shampoo the hair with ITELY ACP Shampoo, Purity Design Pure Shampoo or one of ITELY's new sulfate-free Eudermal Shampoos.

# Other fast and versatile usages:

#### Refresh:

to