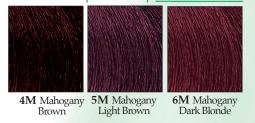

ircolor that's easy to use. delyTON's nonammonia formula and 47 rich, reflective shades create a perfect tonal balance. delyTON is ideal for non-committal color, toning, color balance and allows for fast color correction.

An ideal haircoloring for gray blending, delyTON will blend even the most resistant gray hair. Men will love the "younger look" without the fear of a noticeably, color-treated regrowth.

Because it's both gentle and versatile, delyTON will not relax perms or cause unnecessary chemical stress to relaxed hair.

## NATURAL (NATURALI)



**3N** Dark Brown **4N** Brown **5N** Light Brown



## ASH (CENERI)



# GOLD (DORATI)



#### CHOCOLATE (CIOCCOLATI)



#### COLONIAL (COLONIALI)



#### VIOLET (IRISÉE)



#### COPPER (RAMATI)



# COFFEE (CAFFÉ)



## MAHOGANY (MOGANO)



# MAGIC BLACK (NERI PROFONDI)



## SILVER (ARGENTO)



# NEUTRAL

tone on tone color

deluTONAL

IT ELY





Mix delyTON Advanced with delyTON Advanced Activator 1:2 Example: Squeeze 30ml (1/2 tube) into a plastic bowl and add 60ml of delyTON Activator. Mix to a smooth, creamy consistency.

Apply evenly on not-clean hair from "roots to ends". Let process for 20 minutes. If the hair is very resistant, process for an additional 5-10 minutes. On permed hair, let it process for a maximum of 15 minutes.

After the application, shampoo the hair with ITELY ACP Shampoo, Purity Design Pure Shampoo or one of ITELY's new sulfate-free Eudermal Shampoos.

# Other fast and versatile usages:

#### Refresh:

to intensify or change color reflex, let process for 10 minutes.

#### Tint-back:

to tint back