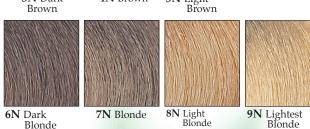

even the porosity on damaged hair. These specially formulated proteins restructure the hair from the inside out to maintain perfect condition.

delyTON is a non-progressive, DEPOSIT ONLY haircolor that's easy to use. delyTON's nonammonia formula and 47 rich, reflective shades create a perfect tonal balance. delyTON is ideal for non-committal color, toning, color balance and allows for fast color correction.

An ideal haircoloring for gray blending, delyTON will blend even the most resistant gray hair. Men will love the "younger look" without the fear of a noticeably, color-treated regrowth.

Because it's both gentle and versatile, delyTON will not relax perms or cause unnecessary chemical stress to relaxed hair.

## NATURAL (NATURALI)



**3N** Dark Brown **4N** Brown **5N** Light Brown



## ASH (CENERI)



# GOLD (DORATI)



#### CHOCOLATE (CIOCCOLATI)



#### COLONIAL (COLONIALI)



#### VIOLET (IRISÉE)



#### COPPER (RAMATI)



# COFFEE (CAFFÉ)



## MAHOGANY (MOGANO)



# MAGIC BLACK (NERI PROFONDI)



## SILVER (ARGENTO)



# NEUTRAL

tone on tone color

deluTONAL

IT ELY





Mix delyTON Advanced with delyTON Advanced Activator 1:2 Example: Squeeze 30ml (1/2 tube) into a plastic bowl and add 60ml of delyTON Activator. Mix to a smooth, creamy consistency.

Apply evenly on not-clean hair from "roots to ends". Let process for 20 minutes. If the hair is very resistant, process for an additional 5-10 minutes. On permed hair, let it process for a maximum of 15 minutes.

After the application, shampoo the hair with ITELY ACP Shampoo, Purity Design Pure Shampoo or one of I