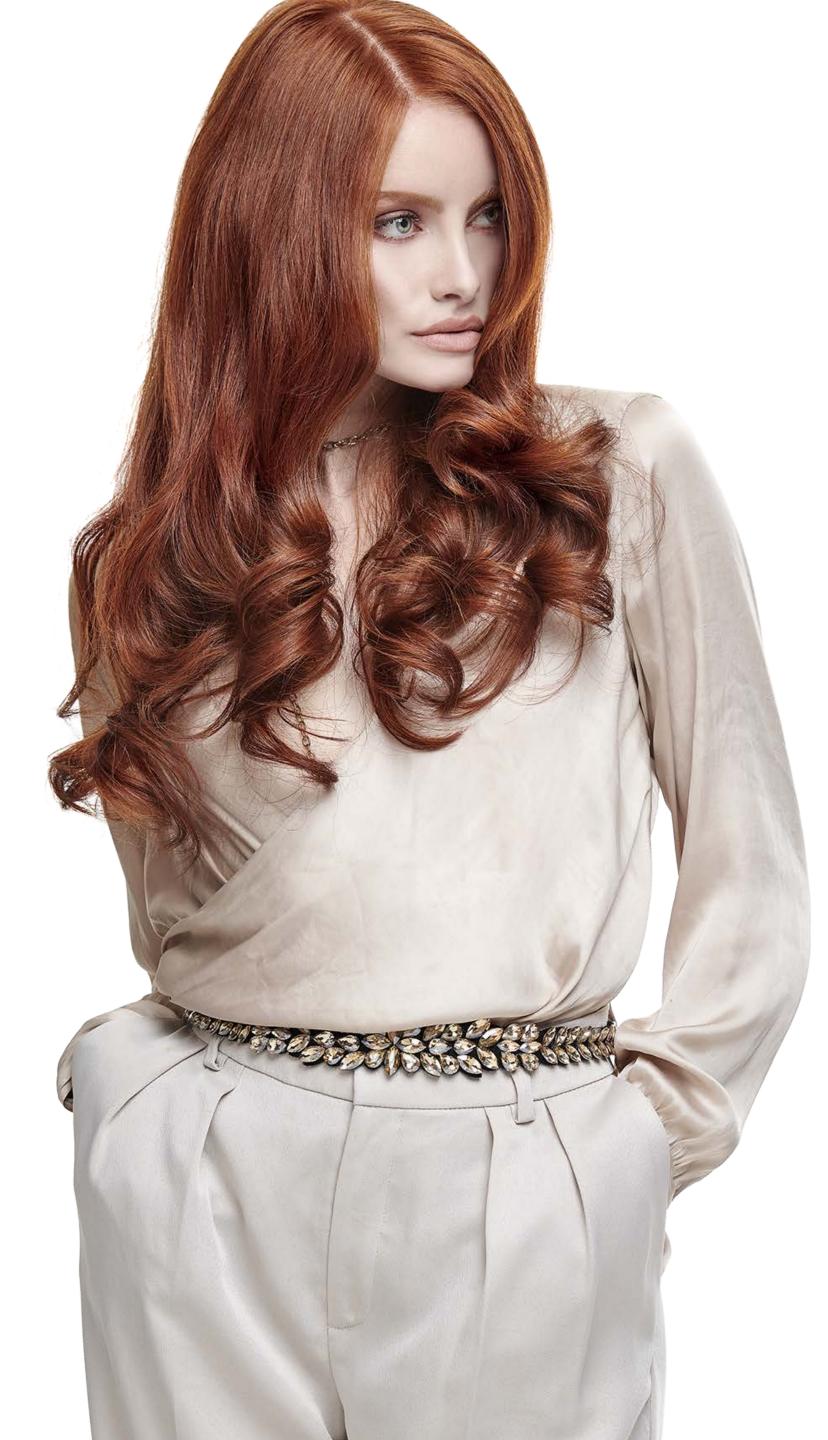

### DELYTON is a Demi-Permanent deposit only haircolor that provides luminous tonal depth with intense reflections.

### It's available in a 2 oz. (60 ml) tube