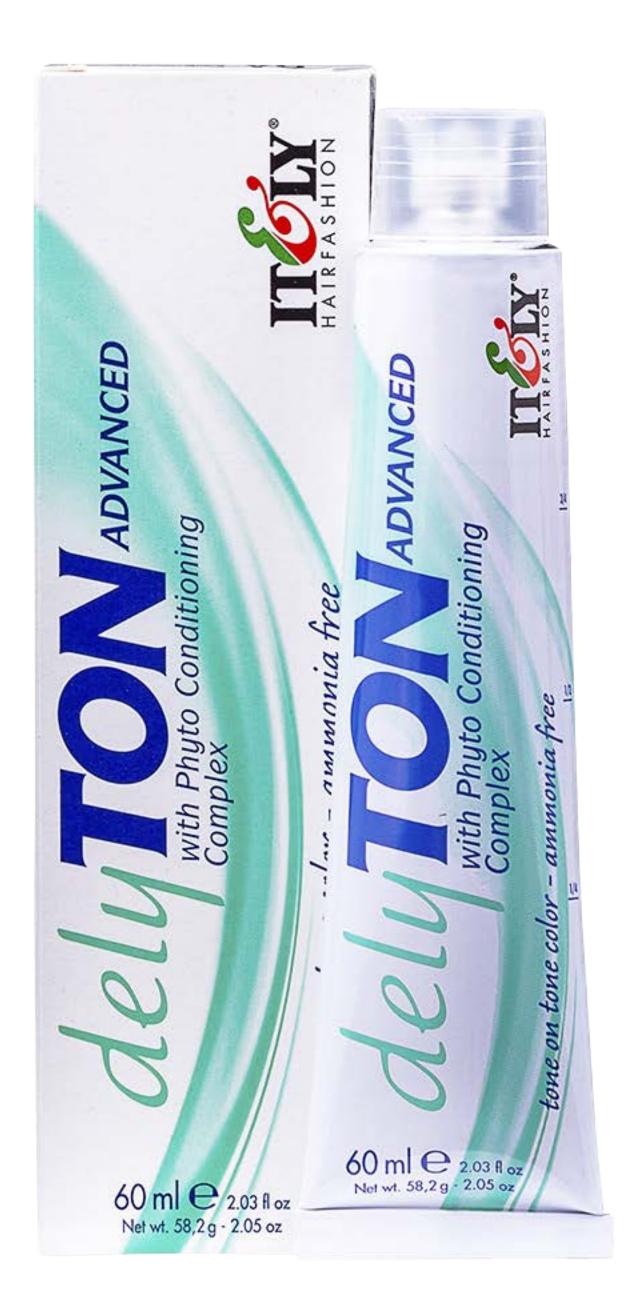

### DELYTON is a Demi-Permanent deposit only haircolor that provides luminous tonal depth with intense reflections.

### It's available in a 2 oz. (60 ml) tube