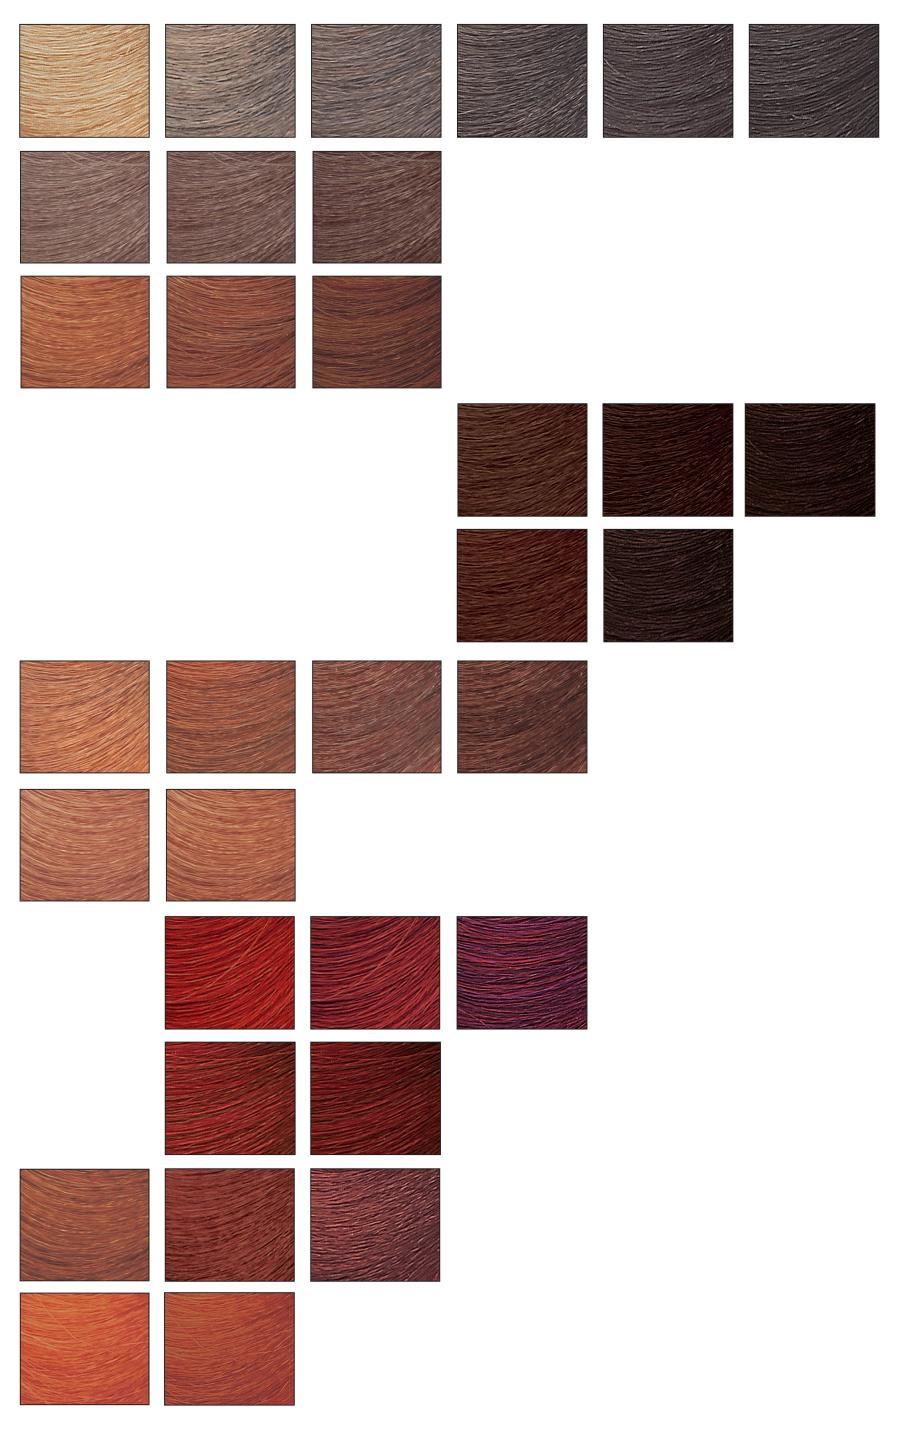

### Comprised of 47 Shades 10 Color Series

DelyTON mixing ratio: 1 part color: 2 parts activator

#### **KEY ADVANTAGES**

DelyTON provides 47 different shades which will intensify, brighten, tone, shine, color refresh and color correct - all in one product. DelyTON is ideal for color fast correction.