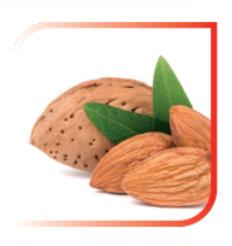

# **INGREDIENTS**

COCOA butter Moisturizing, Anti-frizz, Nutrient.

ALMOND oil: Anti-age, Anti-inflammatory.

MANGO butter Antioxidant, Emollient.

AVOCADO oil: Moisturizing, Lenitive.

OLIVE oil: Reviving, Reinforcing.