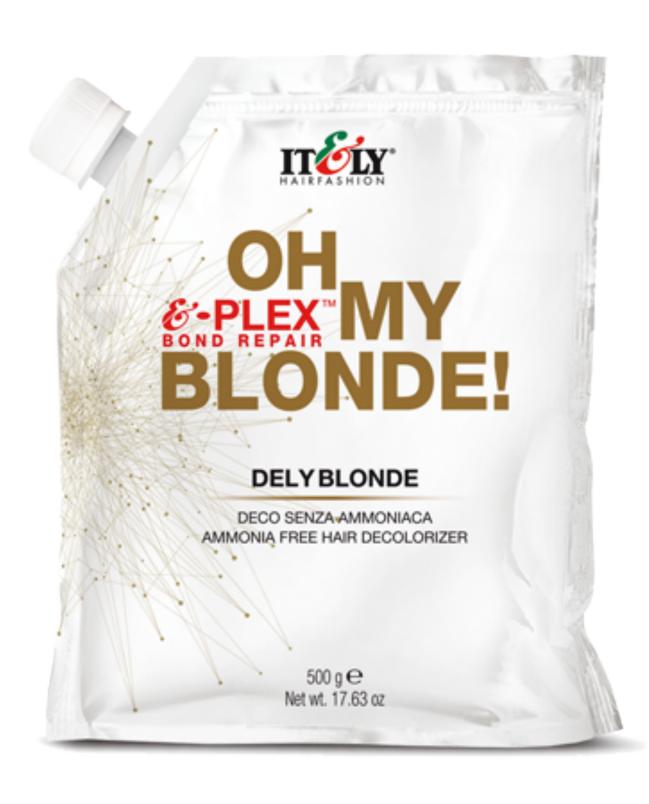

# DELY BLONDE

## **AMMONIA-FREE DECOLORIZER**

Ammonia-free, delicate decolorizing powder, ideal for natural or dyed hair enriched with the exclusive &-PLEX™ Bond Repair.

DELY BLONDE is a compact, micro-granular decolorizing powder, which lightens up to 6-7 shades. Does not swell and is easy to mix and apply.

Mix 1 part DELY BLONDE + 2 parts hydrogen peroxide 10, 20, 30, 40 vol. Apply on dry hair. Leave on for 20 to 40 minutes. Do not place under a heat source. Rinse thoroughly, apply BLONDE SEALER. Rinse and wash with Oh My Blonde shampoo.