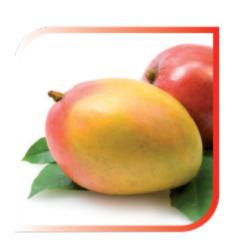

# **INGREDIENTS**

COCOA butter Moisturizing, Anti-frizz, Nutrient.

ALMOND oil: Anti-age, Anti-inflammatory.

MANGO butter Antioxidant, Emollient.

AVOCADO oil: Moisturizing, Lenitive.

OLIVE oil: Reviving, Reinforcing.