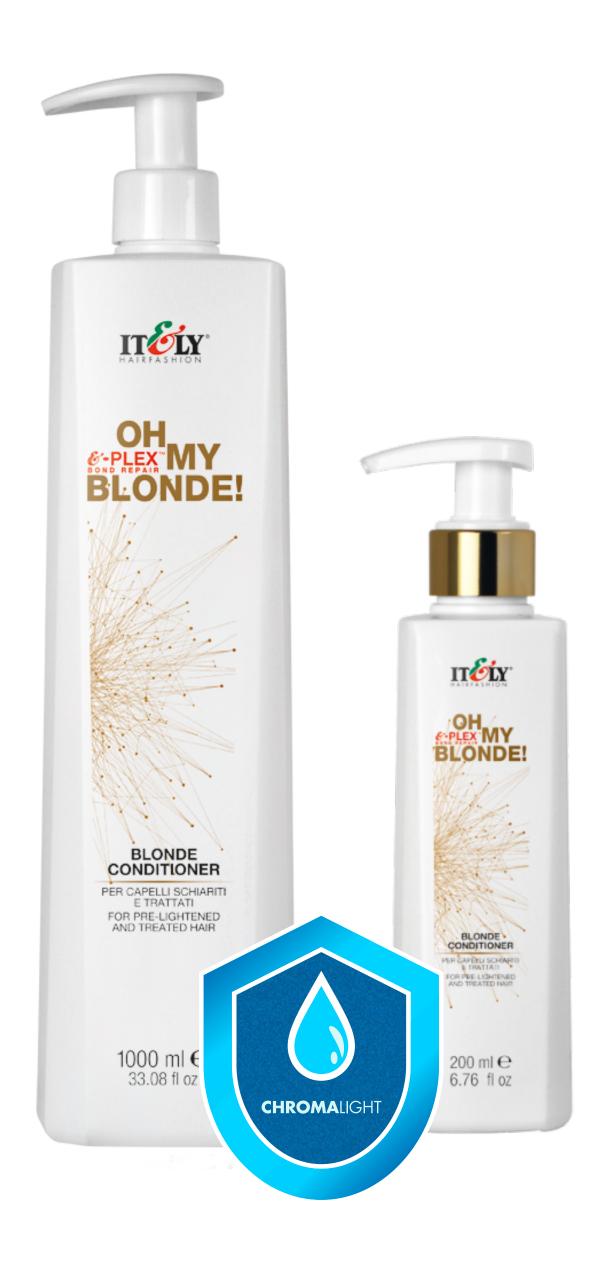

# BLONDE CONDITIONER

Conditioner that hydrates and nourishes porous, bleached and treated hair, leaving it soft and silky without weighing it down. Formula enriched with Chromalight for longer-lasting color and protection of the hair against oxidizing processes due to external factors. Detangles and improves combing, offering shine. The exclusive &-PLEX<sup>TM</sup> Bond Repair, a complex of precious oils and vegetable butters, helps to improve hair shine and resistance, making it stronger and healthier. Its moisturizing action makes it ideal also for dry hair or frequent use.

Apply to wet hair after washing with Blonde Shampoo and leave in for 3 minutes. Rinse with plenty of water.