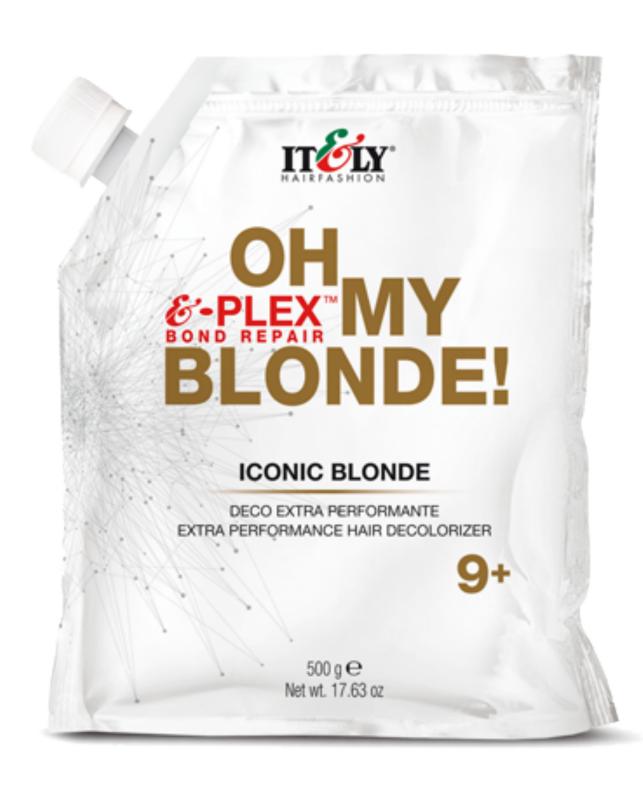

# ICONIC BLONDE

### **EXTRA PERFORMANCE DECOLORIZER**

Innovative, ultra-performance decolorizer enriched with the exclusive &-PLEX<sup>TM</sup> Bond Repair, which eliminates yellow residue when lightening.

Ideal for lightening techniques using foil or thermal strips to achieve higher lightening results of up to 9 shades. ICONIC BLONDE is a compact, microgranular, decolorizing powder. Does not swell and is easy to mix and apply.

Mixes 1 part ICONIC BLONDE + 2 parts hydrogen peroxide 10, 20, 30, 40 vol. Apply on dry hair. Leave on for 20 to 40 minutes. Do not place under a heat source. Rinse thoroughly, apply BLONDE SEALER. Rinse and wash with Oh My Blonde shampoo.