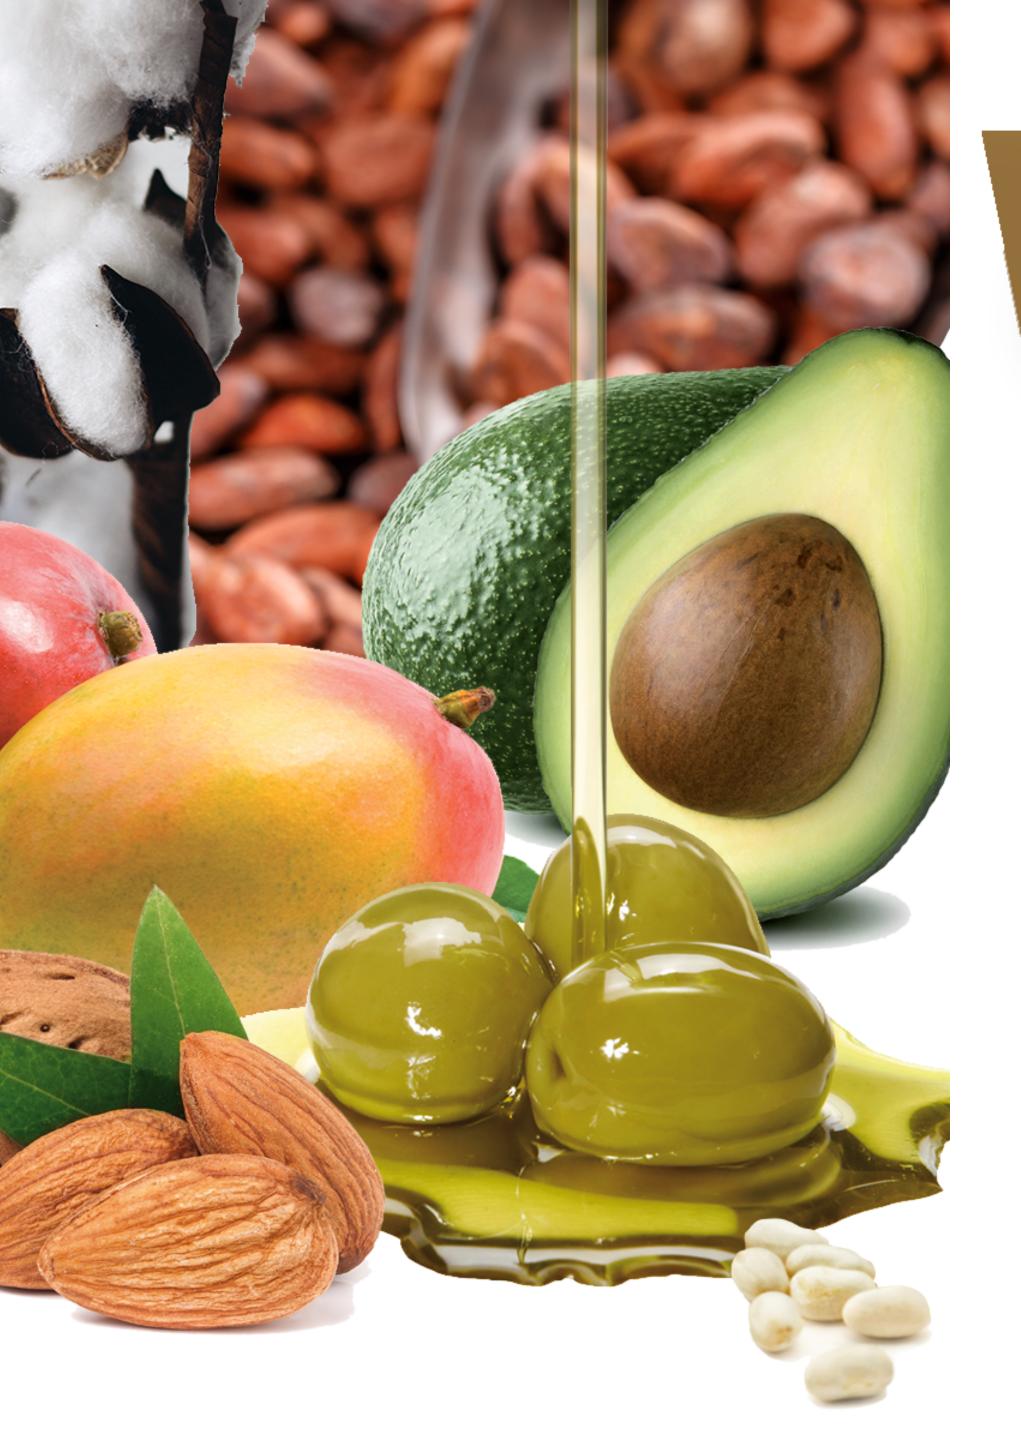

# **INGREDIENTS**

COCOA butter Moisturizing, Anti-frizz, Nutrient.

ALMOND oil: Anti-age, Anti-inflammatory.

MANGO butter Antioxidant, Emollient.

AVOCADO oil: Moisturizing, Lenitive.

OLIVE oil: Reviving, Reinforcing.

SOYBEAN oil: Nourishing and Skin Protective.

COTTONSEED oil: Moisturizing and Nutrient.

The Exclusive &-PLEX™ Bond Repair Formula works at every stage of the hair color service.

DECOLORIZE & BOND

CARE & BOND