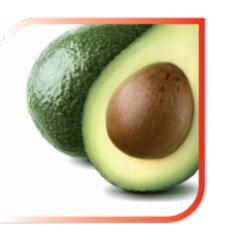

# **INGREDIENTS**

COCOA butter Moisturizing, Anti-frizz, Nutrient.

ALMOND oil: Anti-age, Anti-inflammatory.

MANGO butter Antioxidant, Emollient.

AVOCADO oil: Moisturizing, Lenitive.

OLIVE oil: Reviving, Reinforcing.