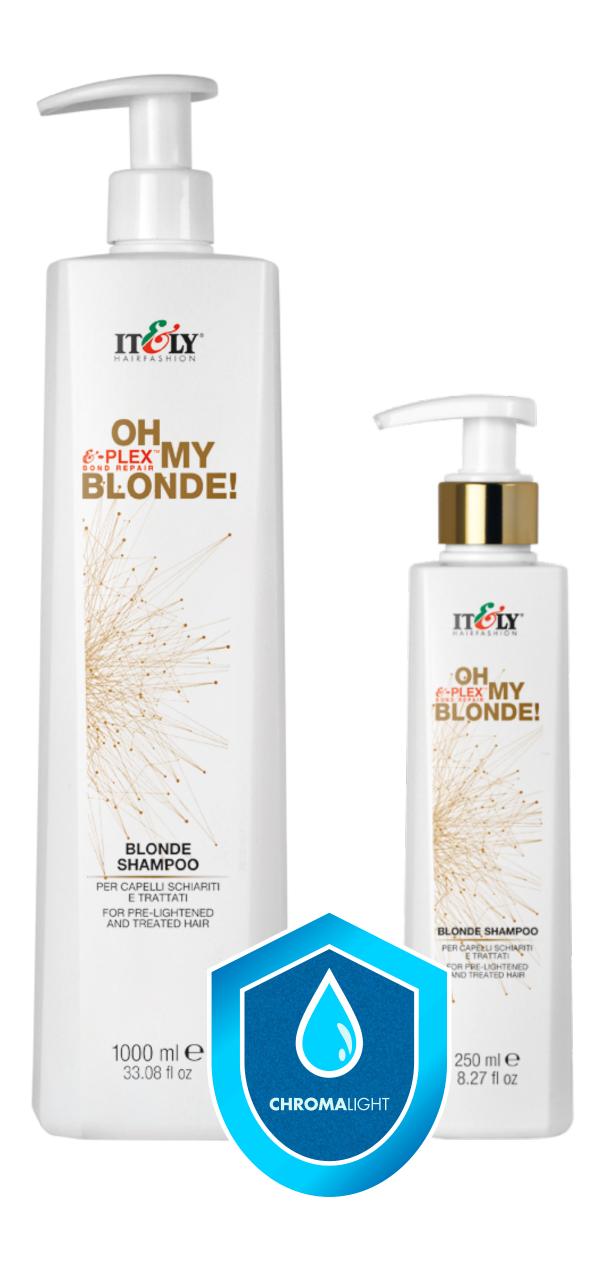

# BLONDE SHAMPOO

Spectacular pearl shampoo that delicately hydrates and cleanses bleached and treated hair, leaving it soft and silky. Formula enriched with Chromalight for longer-lasting color and protection of the hair against oxidizing processes due to external factors. The exclusive &-PLEX<sup>TM</sup> Bond Repair, a complex of precious oils & vegetable butters, helps to improve hair shine and resistance, making it stronger and healthier. Its moisturizing action makes it ideal also for dry hair or frequent use.

Apply to wet hair and massage. Rinse with plenty of water. Repeat if necessary. Proceed with Blonde Conditioner.