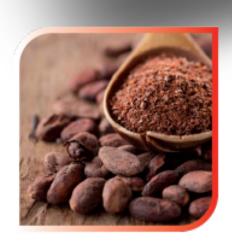

# **INGREDIENTS**

COCOA butter Moisturizing, Anti-frizz, Nutrient.

ALMOND oil: Anti-age, Anti-inflammatory.

MANGO butter Antioxidant, Emollient.

AVOCADO oil: Moisturizing, Lenitive.

OLIVE oil: Reviving, Reinforcing.