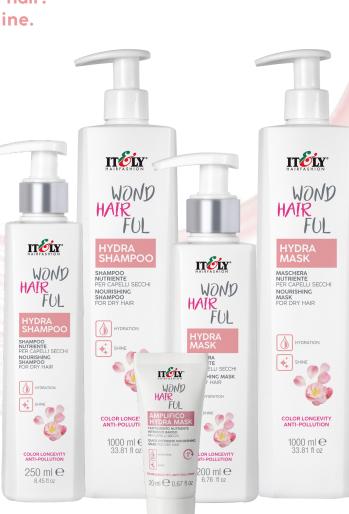

For dry, dehydrated hair. Choose the Hydra line.

SHAMPOO 33.81 oz / 1000 ml 8.45 oz / 250 ml

CONDITIONER 33.81 oz / 1000 ml 6.76 oz / 200 ml

AMPLIFICO .67 oz / 20 ml

## HYDRA SHAMPOO Nourishing shampoo for dry hair

- Nourish and hydrate
- Delicate shampoo
- Ideal for dehydrated and treated hair

HOW TO USE: apply to wet hair and massage. Rinse thoroughly. Repeat if necessary.

## HYDRA MASK Nourishing mask for dry hair

- Bring elasticity and hydration
- Does not weigh down
- Detangles & improves smoothness

HOW TO USE: apply to wet hair after washing it with Hydra Shampoo, leave in for 3 minutes and rinse.

## AMPLIFICO HYDRA MASK Quick intensive nourishing mask for dry hair

- Deeply nourishes
- Intensive velvety moisturizing action
- Helps close cuticles

HOW TO USE: apply to wet hair after washing it with Hydra Shampoo, leave in for 1 minute and rinse. Use once a week for four weeks to guarantee maximum nourishment. If the hair is particularly brittle, use more frequently or every time the hair appears dry.